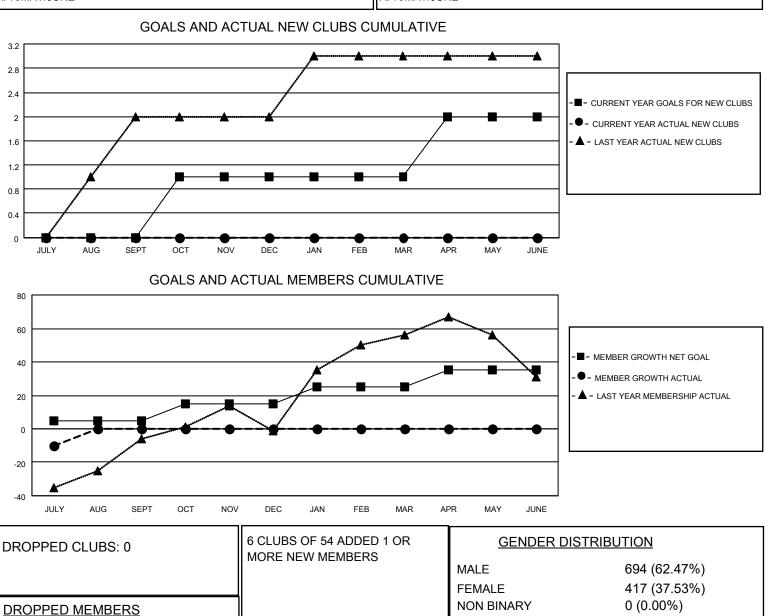

## LOCATION ONTARIO

District A 16

Results as of: 7/31/2023

| Clubs                 |               |           |               | Members               |                         |                         |                                                    |
|-----------------------|---------------|-----------|---------------|-----------------------|-------------------------|-------------------------|----------------------------------------------------|
| RESULTS FOR 2023-2024 |               |           |               | RESULTS FOR 2023-2024 |                         |                         |                                                    |
| QUARTER               | NEW CLUB GOAL | NEW CLUBS | DROPPED CLUBS | QUARTER               | /BER GROWTH NET<br>GOAL | MEMBER GROWTH<br>ACTUAL | DROPPED<br>MEMBERS ACTUAL<br>(including transfers) |
| JULY/AUG/SEPT         | 0             | 0         | 0             | JULY/AUG/SEPT         | 5                       | 11                      | 19                                                 |
| OCT/NOV/DEC           | 1             | 0         | 0             | OCT/NOV/DEC           | 10                      | 0                       | 0                                                  |
| JAN/FEB/MAR           | 0             | 0         | 0             | JAN/FEB/MAR           | 10                      | 0                       | 0                                                  |
| APR/MAY/JUNE          | 1             | 0         | 0             | APR/MAY/JUNE          | 10                      | 0                       | 0                                                  |

CLICK HERE FOR CUMULATIVE

MEMBERSHIP DATA

2

0

17

19

270

141